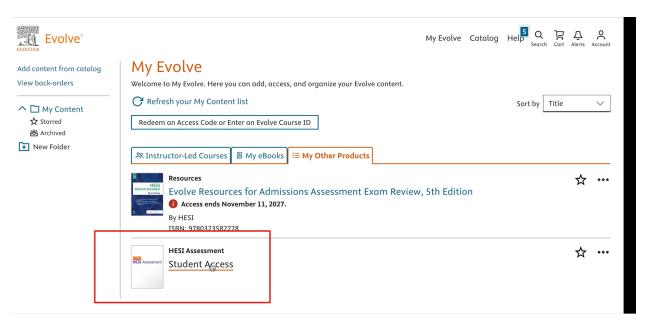

fore your exam time.

LA wallet is not allowed as approved acceptable ID – students must have a government issued photo current ID to be admitted (Driver's License, Passport, Military ID, LSU School ID, etc.

#### Click "I'm a Student"



#### Click "Register for Results and Remediation"



#### Then, click "Register"



#### Next, "Proceed to Checkout/Redeem"



#### Make an Account or Update your existing account

## **Update your Account**



#### Agree to terms and conditions



#### Click "Submit"



#### **Enter Payment ID:**

1<sup>st</sup> time test takers: 29652

2<sup>nd</sup> time test takers: 29651

#### Then click Search



#### Complete Billing Info, Click "Proceed to Checkout" at bottom of page



#### To locate receipt, go to "My Evolve"



#### **Click "Student Access"**



#### Click "Payments"



#### Next, click "Payment History"



## Under descriptions, click the hyperlinked section to view and print receipts



# Below is an example of the receipt (you must print a paper copy of test receipt and bring it to the testing center)

Payment Date: 11-05-2024 Time:04:58 PM EST

Program: LSUHSC-NEW ORLEANS-BSN-A2-MBS

| Order ID | Payment ID | Description                                          | Payment End Date | Price   |
|----------|------------|------------------------------------------------------|------------------|---------|
| 111111   | 11111      | RN Admission Assessment w/CT (A2)-1st<br>Time Tester | 10-28-2024       | \$65.00 |

| Student Information |                       |  |  |
|---------------------|-----------------------|--|--|
| Name: