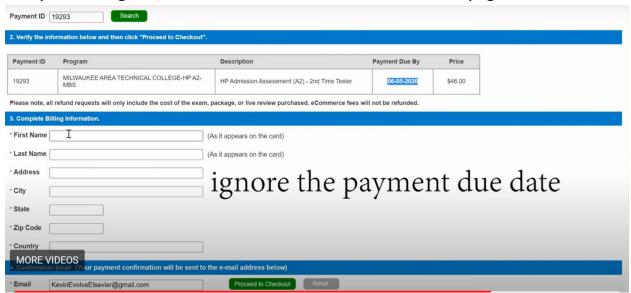

#### **Enter Payment ID:**

1<sup>st</sup> time test takers: 29652

2<sup>nd</sup> time test takers: 29651

#### Complete Billing Info, Click "Proceed to Checkout" at bottom of page