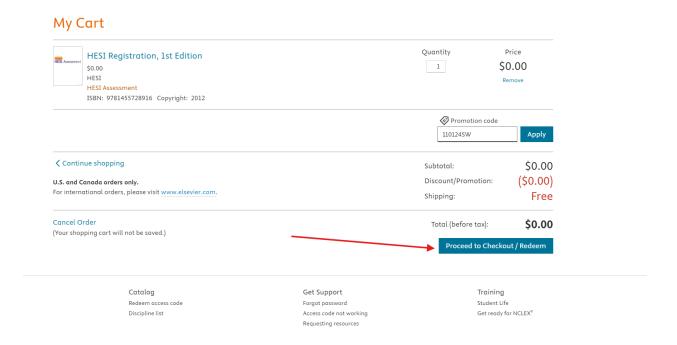

o log in
- b. If you do not have an Evolve account, click "Sign in" in the top right corner, then "Create account", and follow the instructions to create your new Evolve account.

\*\*\*IMPORTANT\*\*\* please remember your login credentials as you will need them to login when you test in the LSU Testing center.

Students should use \_\_\_\_\_.lsu.edu email to set-up their accounts and pay for the exam.

Please check in 2- minutes before your exam time.

LA wallet is not allowed as approved acceptable ID – students must have a government issued photo current ID to be admitted (Driver's License, Passport, Military ID, LSU School ID, etc.

#### Click "I'm a Student"



#### Click "Register for Results and Remediation"



#### Then, click "Register"



#### Next, "Proceed to Checkout/Redeem"



#### Make an Account or Update your existing account

## **Update your Account**



#### Agree to terms and conditions



#### Click "Submit"



#### **Enter Payment ID:**

1<sup>st</sup> time test takers: 29652

2<sup>nd</sup> time test takers: 29651

#### Then click Search



#### Complete Billing Info, Click "Proceed to Checkout" at bottom of page



#### To locate receipt, go to "My Evolve"



#### **Click "Student Access"**



#### Click "Payments"



#### Next, click "Payment History"



## Under descriptions, click the hyperlinked section to view and print receipts



# Below is an example of the receipt (you must print a paper copy of test receipt and bring it to the testing center)

Payment Date: 11-05-2024 Time:04:58 PM EST

Program: LSUHSC-NEW ORLEANS-BSN-A2-MBS

| Order ID |