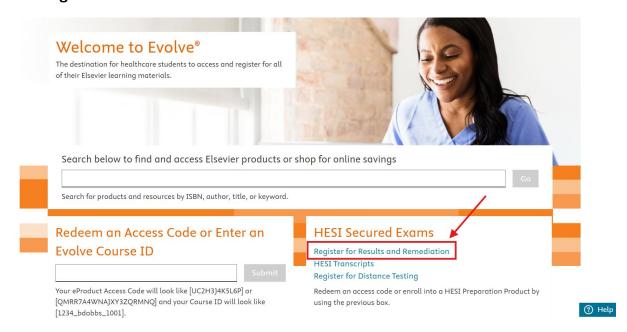

ck "Sign in" in the upper right corner and use your existing credentials to log in
- b. If you do not have an Evolve account, click "Sign in" in the top right corner, then "Create account", and follow the instructions to create your new Evolve account.

\*\*\*IMPORTANT\*\*\* please remember your login credentials as you will need them to login when you test in the LSU Testing center.

Students should use \_\_\_\_\_.lsu.edu email to set-up their accounts and pay for the exam.

Please check in 2- minutes before your exam time.

LA wallet is not allowed as approved acceptable ID – students must have a government issued photo current ID to be admitted (Driver's License, Passport, Military ID, LSU School ID, etc.

#### Click "I'm a Student"



#### Click "Register for Results and Remediation"



#### Then, click "Register"



#### Next, "Proceed to Checkout/Redeem"



#### Make an Account or Update your existing account

## **Update your Account**



#### Agree to terms and conditions



#### Click "Submit"



#### **Enter Payment ID:**

1<sup>st</sup> time test takers: 29652

2<sup>nd</sup> time test takers: 29651

#### Then click Search



#### Complete Billing Info, Click "Proceed to Checkout" at bottom of page



#### To locate receipt, go to "My Evolve"



#### **Click "Student Access"**



#### Click "Payments"



#### Next, click "Payment History"



## Under descriptions, click the hyperlinked section to view and print receipts



# Below is an example of the receipt (you must print a paper copy of test receipt and bring it to the testing center)

Payment Date: 11-05-202