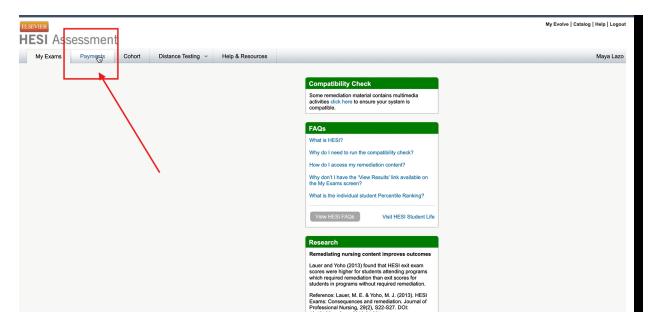

wallet is not allowed as approved acceptable ID – students must have a government issued photo current ID to be admitted (Driver's License, Passport, Military ID, LSU School ID, etc.

#### Click "I'm a Student"



#### Click "Register for Results and Remediation"



#### Then, click "Register"



#### Next, "Proceed to Checkout/Redeem"



#### Make an Account or Update your existing account

## **Update your Account**



#### Agree to terms and conditions



#### Click "Submit"



#### **Enter Payment ID:**

1<sup>st</sup> time test takers: 29652

2<sup>nd</sup> time test takers: 29651

#### Then click Search



#### Complete Billing Info, Click "Proceed to Checkout" at bottom of page



#### To locate receipt, go to "My Evolve"



#### **Click "Student Access"**



#### Click "Payments"



#### Next, click "Payment History"



## Under descriptions, click the hyperlinked section to view and print receipts



# Below is an example of the receipt (you must print a paper copy of test receipt and bring it to the testing center)

Payment Date: 11-05-2024 Time:04:58 PM EST

Program: LSUHSC-NEW ORLEANS-BSN-A2-MBS

| Order ID | Payment ID | Description                                          | Payment End Date | Price   |
|----------|------------|------------------------------------------------------|------------------|---------|
| 111111   | 11111      | RN Admission Assessment w/CT (A2)-1st<br>Time Tester | 10-28-2024       | \$65.00 |

| Student Information |                       |  |  |
|---------------------|-----------------------|--|--|
| Name:               | Student Nam