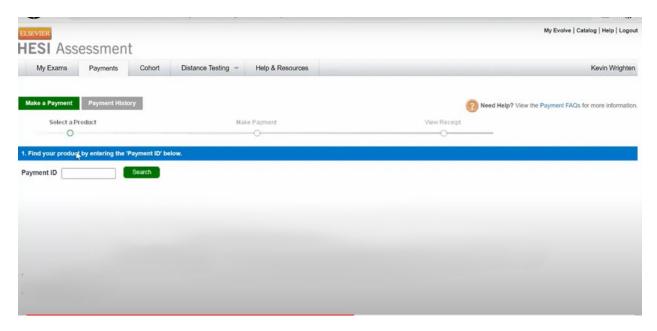

#### **Enter Payment ID:**

1<sup>st</sup> time test takers: 29652

2<sup>nd</sup> time test takers: 29651

#### Then click Search