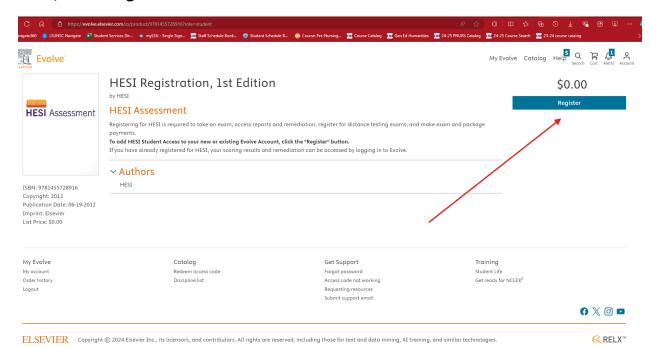

corner and use your existing credentials to log in
- b. If you do not have an Evolve account, click "Sign in" in the top right corner, then "Create account", and follow the instructions to create your new Evolve account.

\*\*\*IMPORTANT\*\*\* please remember your login credentials as you will need them to login when you test in the LSU Testing center.

Students should use \_\_\_\_\_.lsu.edu email to set-up their accounts and pay for the exam.

Please check in 2- minutes before your exam time.

LA wallet is not allowed as approved acceptable ID – students must have a government issued photo current ID to be admitted (Driver's License, Passport, Military ID, LSU School ID, etc.

#### Click "I'm a Student"



#### Click "Register for Results and Remediation"



#### Then, click "Register"



#### Next, "Proceed to Checkout/Redeem"



#### Make an Account or Update your existing account

## **Update your Account**



#### Agree to terms and conditions



#### Click "Submit"



#### **Enter Payment ID:**

1<sup>st</sup> time test takers: 29652

2<sup>nd</sup> time test takers: 29651

#### Then click Search



#### Complete Billing Info, Click "Proceed to Checkout" at bottom of page



#### To locate receipt, go to "My Evolve"



#### **Click "Student Access"**



#### Click "Payments"



#### Next, click "Payment History"



## Under descriptions, click the hyperlinked section to view and print receipts



# Below is an example of the receipt (you must print a paper copy of test receipt and bring it to the testing center)

Payment Date: 11-05-2024 Time:04:58 PM EST

Program: L