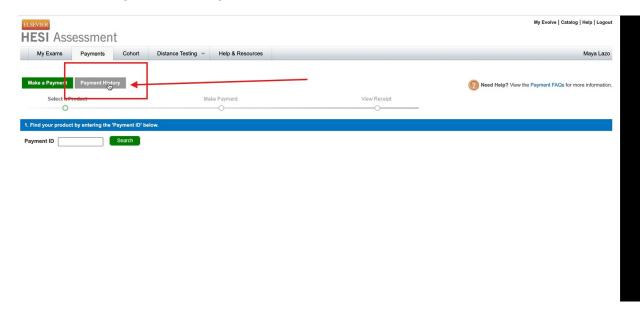

#### **Enter Payment ID:**

1<sup>st</sup> time test takers: 29652

2<sup>nd</sup> time test takers: 29651

#### Then click Search

#### Next, click "Payment History"