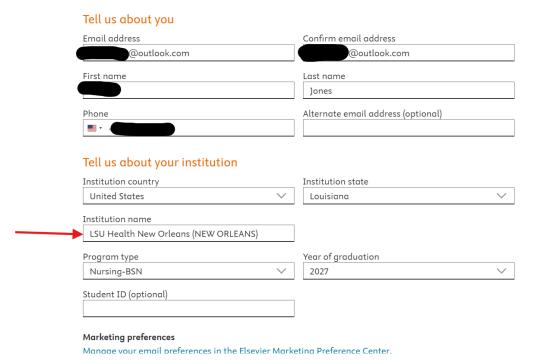

#### Make an Account or Update your existing account

## **Update your Account**