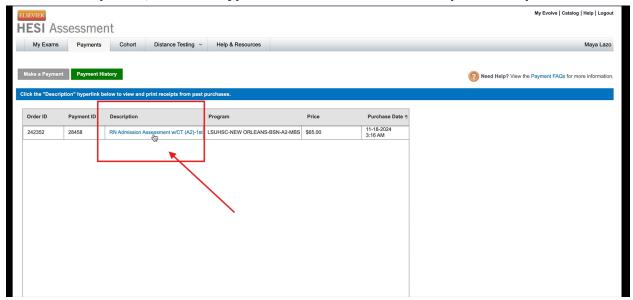

(Driver's License, Passport, Military ID, LSU School ID, etc.

#### Click "I'm a Student"



#### Click "Register for Results and Remediation"



#### Then, click "Register"



#### Next, "Proceed to Checkout/Redeem"



#### Make an Account or Update your existing account

## **Update your Account**



#### Agree to terms and conditions



#### Click "Submit"



#### **Enter Payment ID:**

1<sup>st</sup> time test takers: 29652

2<sup>nd</sup> time test takers: 29651

#### Then click Search



#### Complete Billing Info, Click "Proceed to Checkout" at bottom of page



#### To locate receipt, go to "My Evolve"



#### **Click "Student Access"**



#### Click "Payments"



#### Next, click "Payment History"



## Under descriptions, click the hyperlinked section to view and print receipts



# Below is an example of the receipt (you must print a paper copy of test receipt and bring it to the testing center)

Payment Date: 11-05-2024 Time:04:58 PM EST

Program: LSUHSC-NEW ORLEANS-BSN-A2-MBS

| Order ID | Payment ID | Description                                          | Payment End Date | Price   |
|----------|------------|------------------------------------------------------|------------------|---------|
| 111111   | 11111      | RN Admission Assessment w/CT (A2)-1st<br>Time Tester | 10-28-2024       | \$65.00 |

| Student Information |                       |  |  |
|---------------------|-----------------------|--|--|
| Name:               | Student Name          |  |  |
| Evolve Username:    | sname123              |  |  |
| Email:              | studentname@email.com |