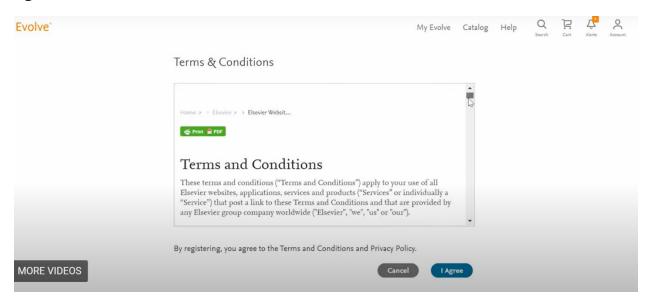

llow the instructions to create your new Evolve account.

\*\*\*IMPORTANT\*\*\* please remember your login credentials as you will need them to login when you test in the LSU Testing center.

Students should use \_\_\_\_\_.lsu.edu email to set-up their accounts and pay for the exam.

Please check in 2- minutes before your exam time.

LA wallet is not allowed as approved acceptable ID – students must have a government issued photo current ID to be admitted (Driver's License, Passport, Military ID, LSU School ID, etc.

#### Click "I'm a Student"



#### Click "Register for Results and Remediation"



#### Then, click "Register"



#### Next, "Proceed to Checkout/Redeem"



#### Make an Account or Update your existing account

## **Update your Account**



#### Agree to terms and conditions



#### Click "Submit"



#### **Enter Payment ID:**

1<sup>st</sup> time test takers: 29652

2<sup>nd</sup> time test takers: 29651

#### Then click Search



#### Complete Billing Info, Click "Proceed to Checkout" at bottom of page



#### To locate receipt, go to "My Evolve"



#### **Click "Student Access"**



#### Click "Payments"



#### Next, click "Payment History"



## Under descriptions, click the hyperlinked section to view and print receipts



# Below is an example of the receipt (you must print a paper copy of test receipt and bring it to the testing center)

Payment Date: 11-05-2024 Time:04:58 PM EST

Program: LSUHSC-NEW ORLEANS-BSN-A2-MBS

| Order ID | Payment ID | Description                                          | Payment End Date | Price   |
|----------|------------|